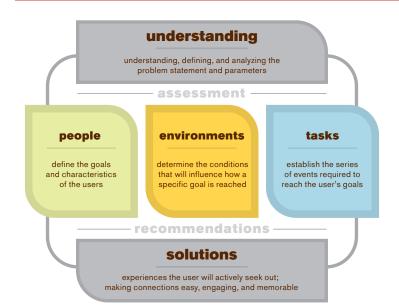

## BACKGROUND & DIFFERENTIATOR STRATEGIC APPROACH: PATHSHOWING™

For over 30 years, Swath Design has been **bringing clarity to the complexity of place** by designing strategic visual systems that have a positive impact on how people experience, navigate, interact, and connect with built and natural environments.

# **CORE COMPETENCIES**

Auditing and analyzing conditions to make strategic, cost-conscience recommendations.

Understanding ADA compliance, zoning code compliance, and variance approval processes.

Developing strategic signage systems and standards to help reduce long-term costs.

Understanding vehicular and pedestrian flow.

Focus on safe, efficient, and anxiety free navigation for visitors.

Map systems, artifact displays, donor walls.

Detailed bid documentation drawings and fabrication administration that insure brand right, quality production and installation.

Educating client's staff on creating a positive and engaging experience for their visitor.