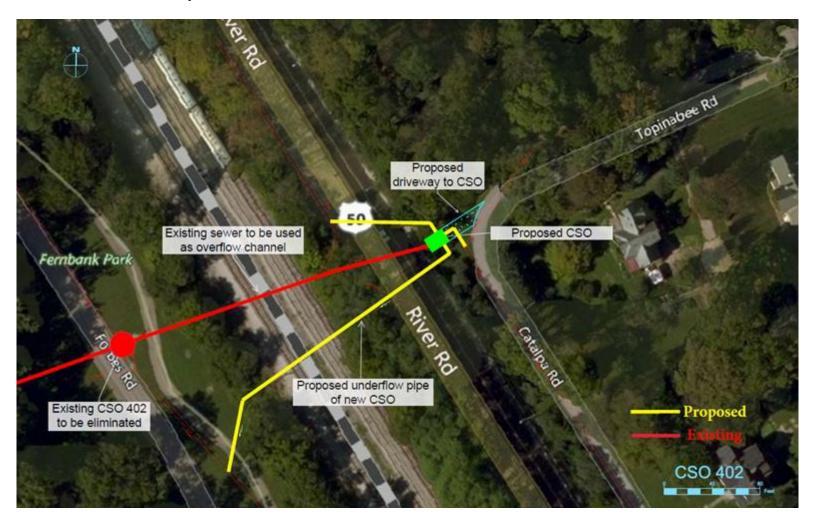

## **PROJECT AREA MAPS**

CSO 402 Map

CSO 403 Map

CSO 404 Map

CSO 405 Map

Note: CSO 406 is being constructed on City of Cincinnati property, and there are no traffic impacts.