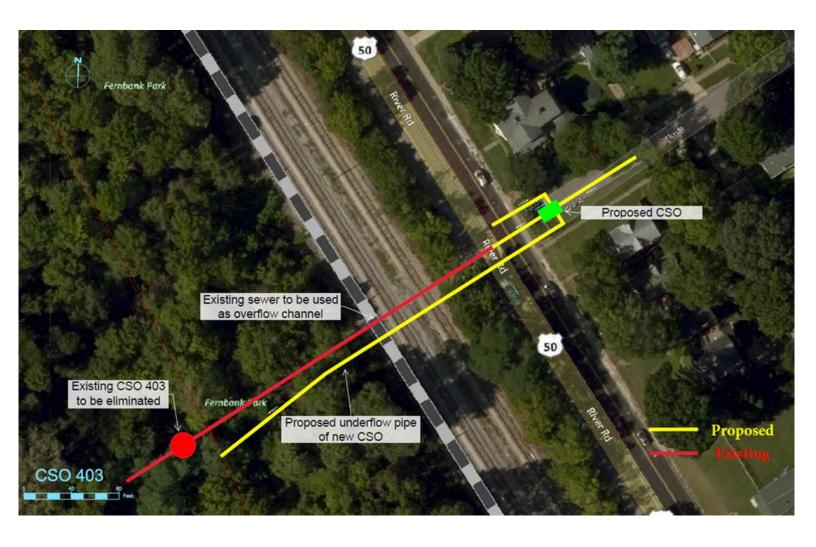

## **PROJECT AREA MAPS**

CSO 402 Map

CSO 403 Map

CSO 404 Map

CSO 405 Map

Note: CSO 406 is being constructed on City of Cincinnati property, and there are no traffic impacts.