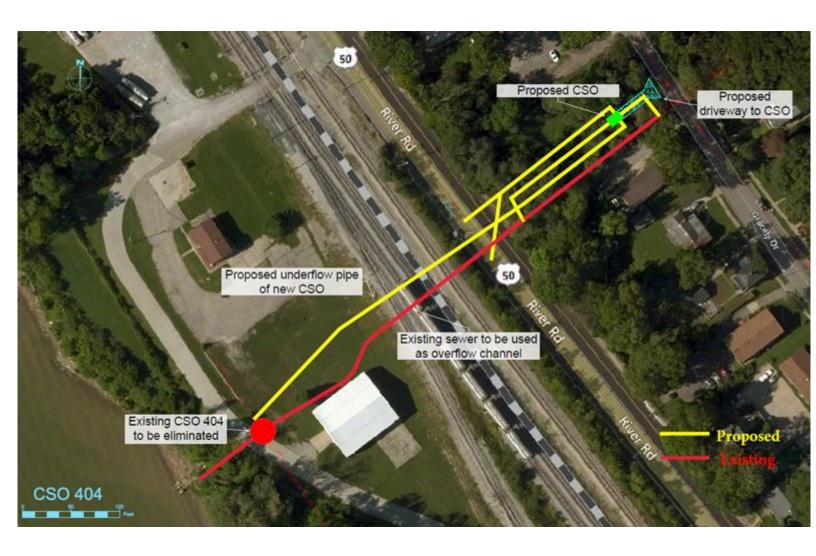

## **PROJECT AREA MAPS**

CSO 402 Map

CSO 403 Map

CSO 404 Map

CSO 405 Map

Note: CSO 406 is being constructed on City of Cincinnati property, and there are no traffic impacts.