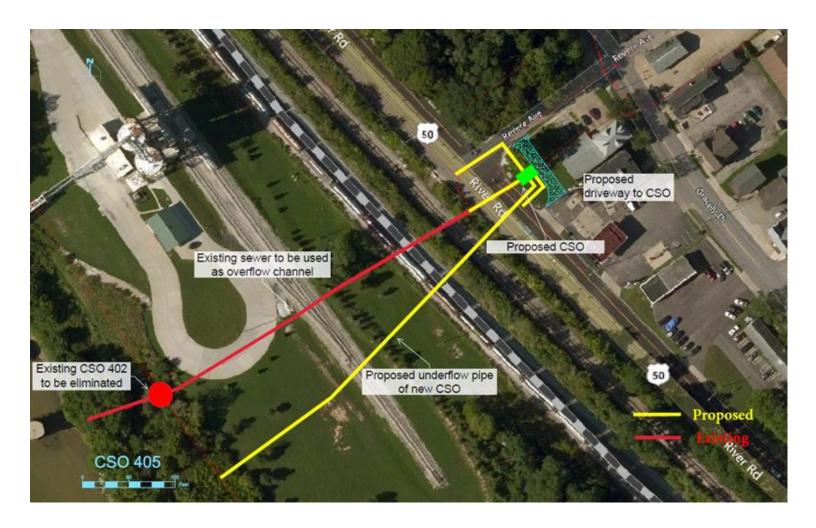

## **PROJECT AREA MAPS**

CSO 402 Map

CSO 403 Map

CSO 404 Map

CSO 405 Map

Note: CSO 406 is being constructed on City of Cincinnati property, and there are no traffic impacts.